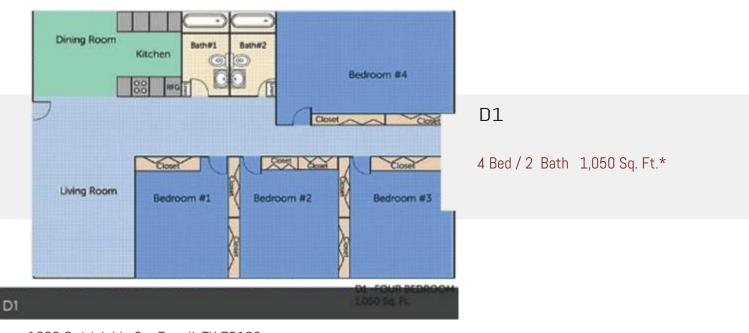

### FLOOR PLAN TYPES

Efficiency / 1 Bath 413 Sq. Ft.\* 1 Bed / 1 Bath 520 & 586 Sq. Ft.\* 2 Bed / 1 Bath 764 Sq. Ft.\* 2 Bed / 2 Bath 848 Sq. Ft.\* 3 Bed / 2 Bath 948 Sq. Ft.\* 4 Bed / 2 Bath 1,050 Sq. Ft.\*