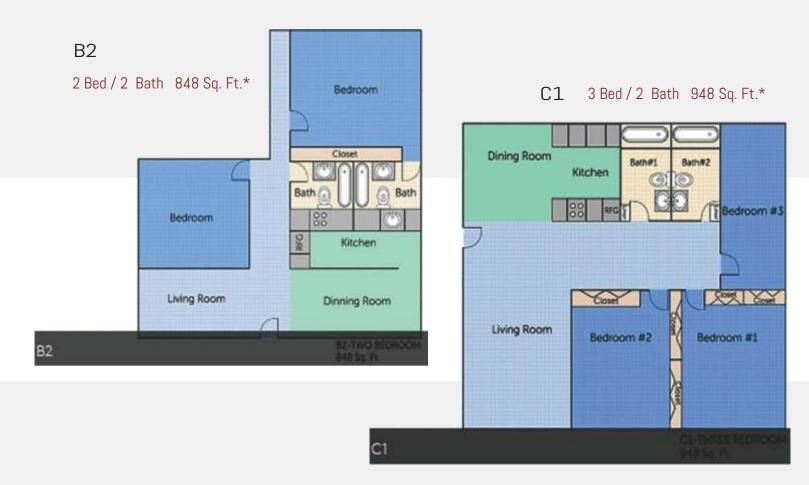

### FLOOR PLAN TYPES

Efficiency / 1 Bath 413 Sq. Ft.\* 1 Bed / 1 Bath 520 & 586 Sq. Ft.\* 2 Bed / 1 Bath 764 Sq. Ft.\* 2 Bed / 2 Bath 848 Sq. Ft.\* 3 Bed / 2 Bath 948 Sq. Ft.\* 4 Bed / 2 Bath 1,050 Sq. Ft.\*