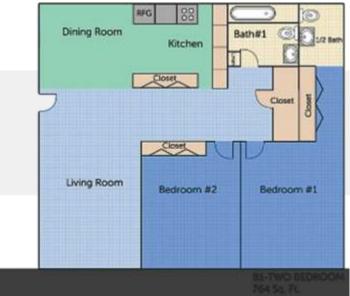

### FLOOR PLAN TYPES

**B1** 

#### B1 2 Bed / 1 Bath 764 Sq. Ft.\*

1300 S. Adelaide St., Terrell, TX 75160

\*Square footage is approximate. Actual floor plans may vary.

(972) 551-1457