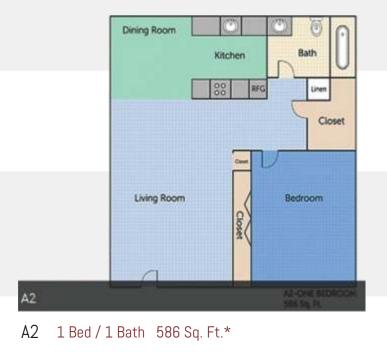

### FLOOR PLAN TYPES

Efficiency / 1 Bath 413 Sq. Ft.\* 1 Bed / 1 Bath 520 & 586 Sq. Ft.\* 2 Bed / 1 Bath 764 Sq. Ft.\* 2 Bed / 2 Bath 848 Sq. Ft.\* 3 Bed / 2 Bath 948 Sq. Ft.\* 4 Bed / 2 Bath 1,050 Sq. Ft.\*