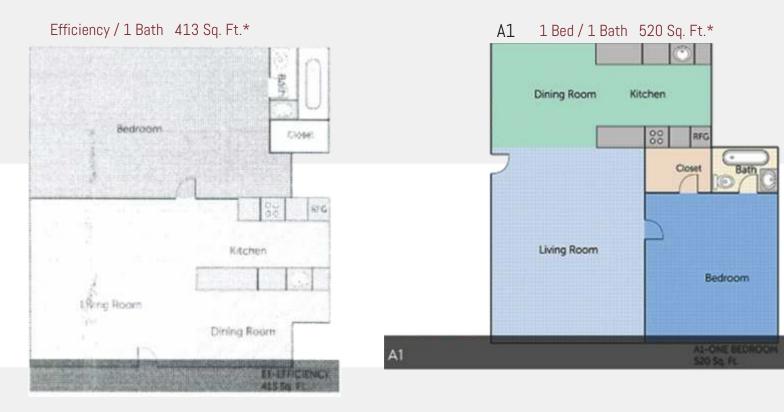

### FLOOR PLAN TYPES

Efficiency / 1 Bath 413 Sq. Ft.\* 1 Bed / 1 Bath 520 & 586 Sq. Ft.\* 2 Bed / 1 Bath 764 Sq. Ft.\* 2 Bed / 2 Bath 848 Sq. Ft.\* 3 Bed / 2 Bath 948 Sq. Ft.\* 4 Bed / 2 Bath 1,050 Sq. Ft.\*